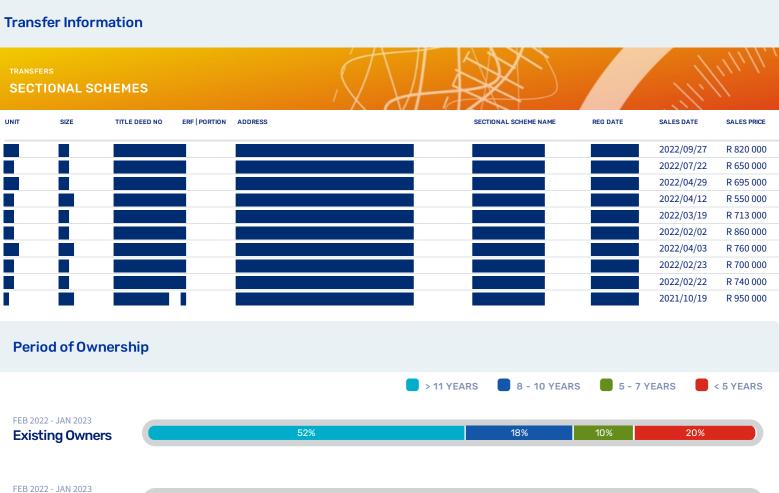

# **Sectional Scheme Report**

**Recent Sellers** 







| RA | ANK | SCHEME | UNITS | SOROKB | MUNICIPALITY    | PROVINCE | MEDIAN VALUATION |
|----|-----|--------|-------|--------|-----------------|----------|------------------|
| 9  |     |        |       |        | City of Tshwane | Gauteng  | na               |
| 1  | 0   |        |       |        | City of Tshwane | Gauteng  | na               |
| 1  | 1   |        |       |        | City of Tshwane | Gauteng  | na               |
| 1  | 2   |        |       |        | City of Tshwane | Gauteng  | na               |
| 1  | 3   |        |       |        | City of Tshwane | Gauteng  | na               |
| 1  | 4   |        |       |        | City of Tshwane | Gauteng  | na               |
| 1. | 5   |        |       |        | City of Tshwane | Gauteng  | na               |
| 1  | 6   |