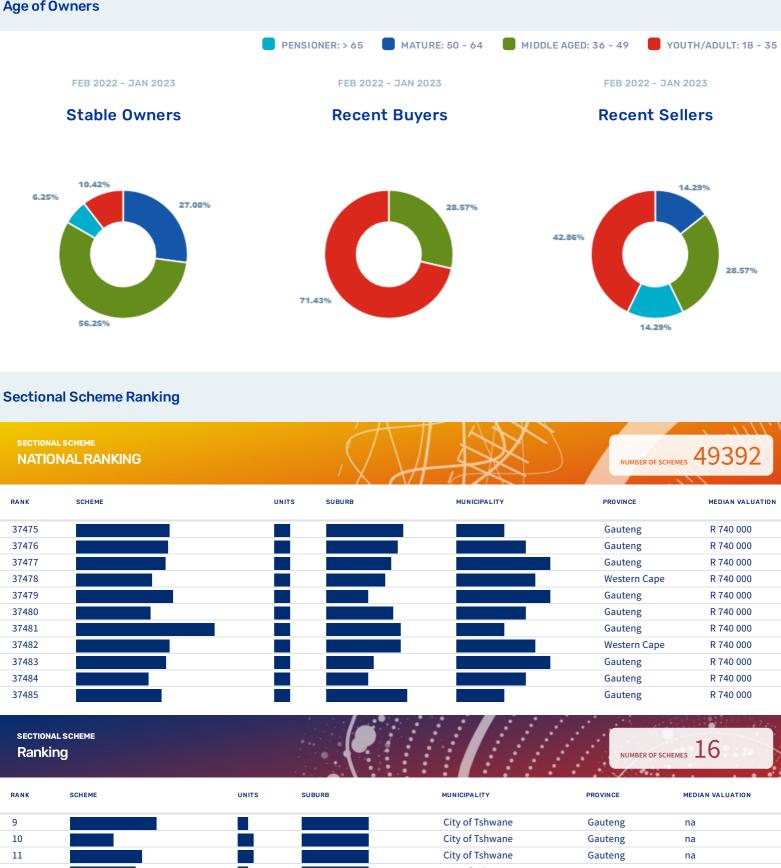

# **Sectional Scheme Report**

**Recent Sellers** 

| RA | ANK | SCHEME | UNITS | SOROKB | MUNICIPALITY    | PROVINCE | MEDIAN VALUATION |
|----|-----|--------|-------|--------|-----------------|----------|------------------|
| 9  |     |        |       |        | City of Tshwane | Gauteng  | na               |
| 1  | 0   |        |       |        | City of Tshwane | Gauteng  | na               |
| 1  | 1   |        |       |        | City of Tshwane | Gauteng  | na               |
| 1  | 2   |        |       |        | City of Tshwane | Gauteng  | na               |
| 1  | 3   |        |       |        | City of Tshwane | Gauteng  | na               |
| 1  | 4   |        |       |        | City of Tshwane | Gauteng  | na               |
| 1. | 5   |        |       |        | City of Tshwane | Gauteng  | na               |
| 1  | 6   |        |       |        | City of Tshwane | Gauteng  | na               |
|    |     |        |       |        |                 |          |                  |