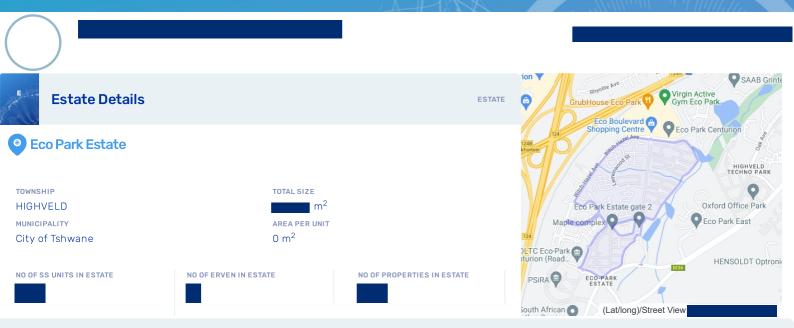

# **Estate Report**

**Eco Park Estate** 



### **Transfer Information**

TRANSFERS FREEHOLD

#### TITLE DEED NO ERF | PORTION ERF SIZE ADDRESS SALES DATE SALES PRICE 27500 R 0 8608 R 0 8956 R 0 91959 R 0 112910 R 0 2898 R 0 2898 R 0 2898 R 0 23395 R 0 16751 R 0

# TRANSFERS SECTIONAL SCHEMES

| UNIT | SIZE | TITLE DEED NO | ERF   PORTION | ADDRESS | SECTIONAL SCHEME NAME | REG DATE | SALES DATE | SALES PRICE |
|------|------|---------------|---------------|---------|-----------------------|----------|------------|-------------|
| 118  | 83   |               |               |         |                       |          |            |             |
| 27   | 82   |               |               |         |                       |          |            |             |
| 126  | 83   |               |               |         |