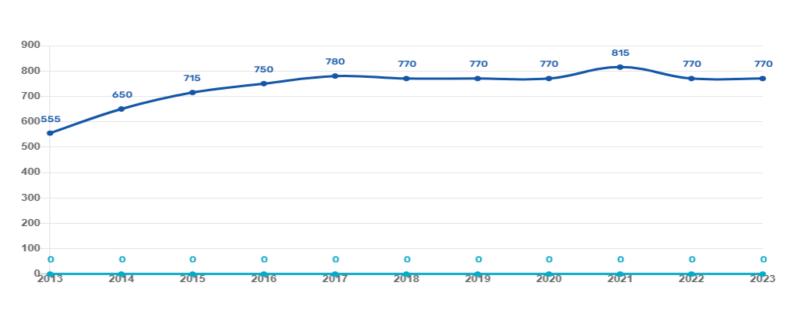

#### **Suburb Trends**

Median Price (R'000)

• FREEHOLD

SECTIONAL SCHEME

O VACANT LAND

Important: The data used in Lightstone's aggregated reports (Town, Suburb, Sectional Scheme and Estate reports) and market analysis tools reflect the trends in developed residential homes. Non-arm's length, non-residential sales, potential vacant land sales, sectional title garage sales and extreme outliers have been removed in order to provide the most accurate indication of true developed home sales. Should you require the full list of transfers in an area with no exclusions, please refer to the Transfer Report