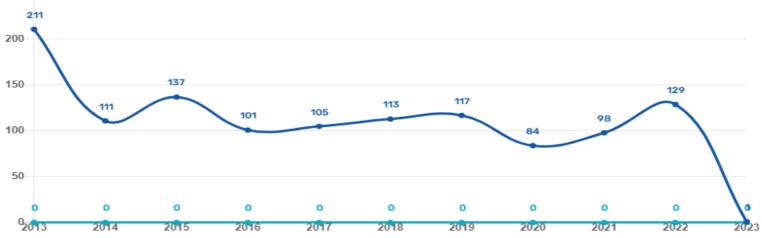

### **Transfer Information**

TRANSFERS FREEHOLD

#### **Suburb Trends**

Median Price (R'000)

• FREEHOLD

SECTIONAL SCHEME

O VACANT LAND

Important: The data used in Lightstone's aggregated reports (Town, Suburb, Sectional Scheme and Estate reports) and market analysis tools reflect the trends in developed residential homes. Non-arm's length, non-residential sales, potential vacant land sales, sectional title garage sales and extreme outliers have been removed in order to provide the most accurate indication of true developed home sales. Should you require the full list of transfers in an area with no exclusions, please refer to the Transfer Report