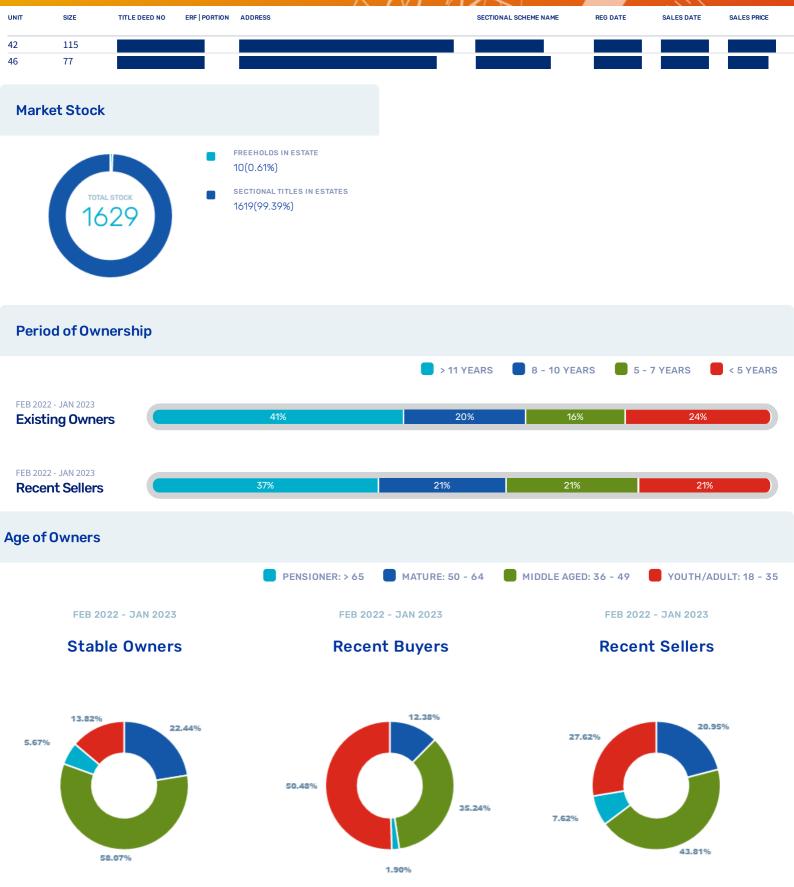

# TRANSFERS SECTIONAL SCHEMES

| UNIT | SIZE | TITLE DEED NO | ERF   PORTION | ADDRESS | SECTIONAL SCHEME NAME | REG DATE | SALES DATE | SALES PRICE |
|------|------|---------------|---------------|---------|-----------------------|----------|------------|-------------|
| 118  | 83   |               |               |         |                       |          |            |             |
| 27   | 82   |               |               |         |                       |          |            |             |
| 126  | 83   |               |               |         |                       |          |            |             |
| 53   | 82   |               |               |         |                       |          |            |             |
| 4    | 96   |               |               |         |                       |          |            |             |
| 191  | 76   |               |               |         |                       |          |            |             |
| 4    | 82   |               |               |         |                       |          |            |             |
| 109  | 82   |               |               |         |                       |          |            |             |