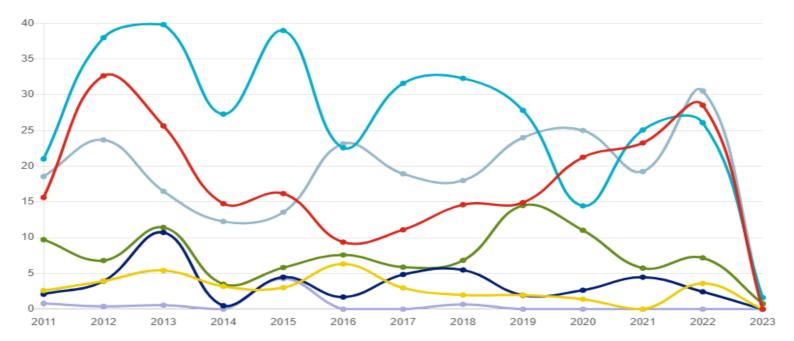

#### **Suburb Trends**

Median Price (R'000)

• FREEHOLD

SECTIONAL SCHEME

O VACANT LAND

Important: The data used in Lightstone's aggregated reports (Town, Suburb, Sectional Scheme and Estate reports) and market analysis tools reflect the trends in developed residential homes. Non-arm's length, non-residential sales, potential vacant land sales, sectional title garage sales and extreme outliers have been removed in order to provide the most accurate indication of true developed home sales. Should you require the full list of transfers in an area with no exclusions, please refer to the Transfer Report